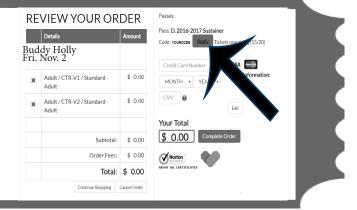

Members should NOT enter any credit card

**information**. You have already paid for your tickets through your membership. After you log in, you will click the APPLY button. (See photo to the right.) The ticket price will "zero out."